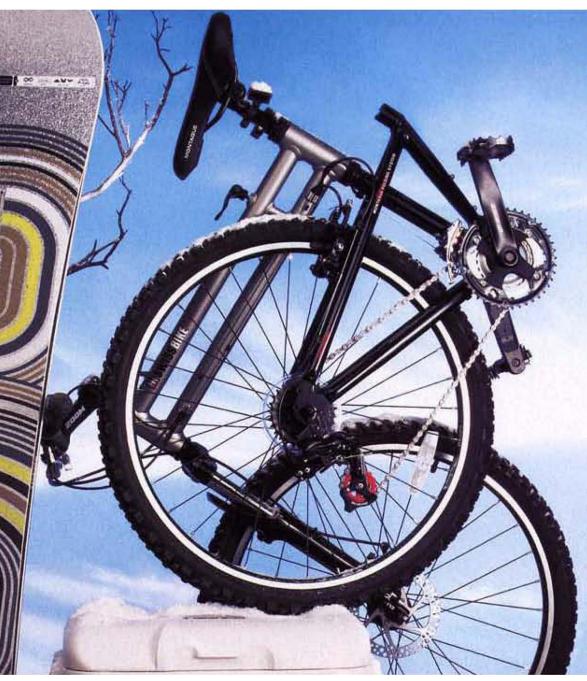

## >> Montague SwissBike TX

Fits in your trunk and your closet, and folds and unfolds in less than 30 seconds (36x28x12 inches folded). Comes with 21 speeds, Shimano gears and a quick-release system that requires no tools. \$645, swissbike.com