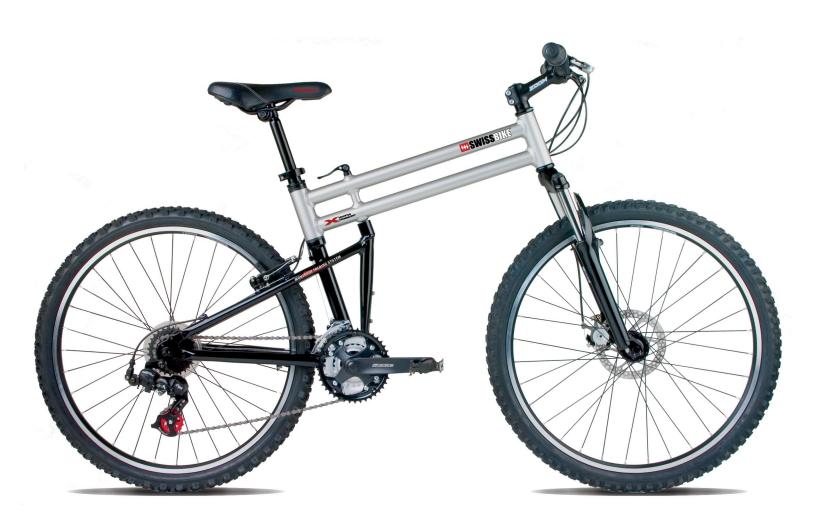

## >> Montague SwissBike TX

Fits in your trunk and your closet, and folds and unfolds in less than 30 seconds (36x28x12 inches folded). Comes with 21 speeds, Shimano gears and a quick-release system that requires no tools. \$645, swissbike.com