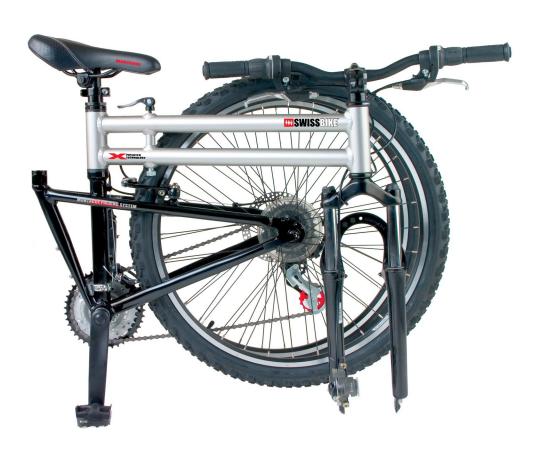

## >> Montague SwissBike TX

Fits in your trunk and your closet, and folds and unfolds in less than 30 seconds (36x28x12 inches folded). Comes with 21 speeds, Shimano gears and a quick-release system that requires no tools. \$645, swissbike.com