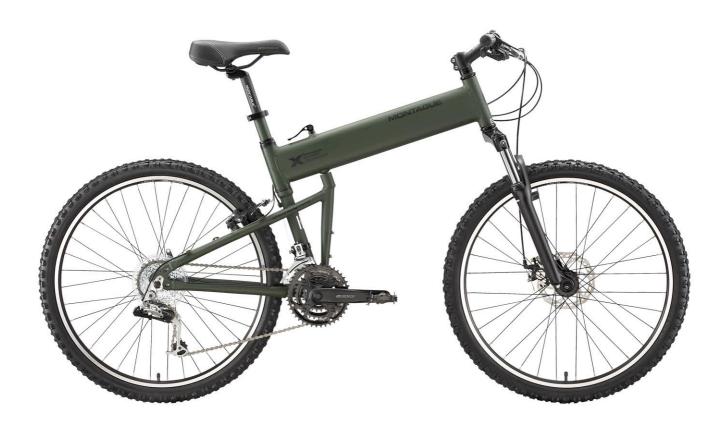

## MILITARY • 13,50 US\$ 20,00 TECHNOLOGY

ISSN 0722-3226

Montague Tactical Military Mountain Bikes are full size mountain bikes (MB) that provide an inexpensive alternative to walking; have enhanced off-body load bearing capabilities; a high level of manoeuvrability and can compact to a portable size in less than 30 seconds. Montague Tactical Military MB are four to six times as fast as walking, easy to repair and consume no fuel. Currently, they are deployed in the US, Middle East and Europe and are ideal for patrolling, security, rapid response and jumping.