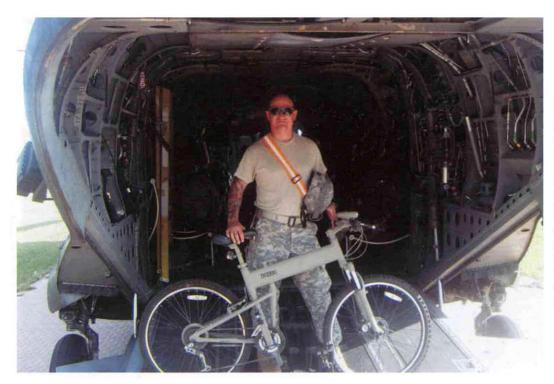

## MILITARY • 13,50 US\$ 20,00 TECHNOLOGY

ISSN 0722-3226

Montague Tactical Military Mountain Bikes are full size mountain bikes (MB) that provide an inexpensive alternative to walking; have enhanced off-body load bearing capabilities; a high level of manoeuvrability and can compact to a portable size in less than 30 seconds. Montague Tactical Military MB are four to six times as fast as walking, easy to repair and consume no fuel. Currently, they are deployed in the US, Middle East and Europe and are ideal for patrolling, security, rapid response and jumping.