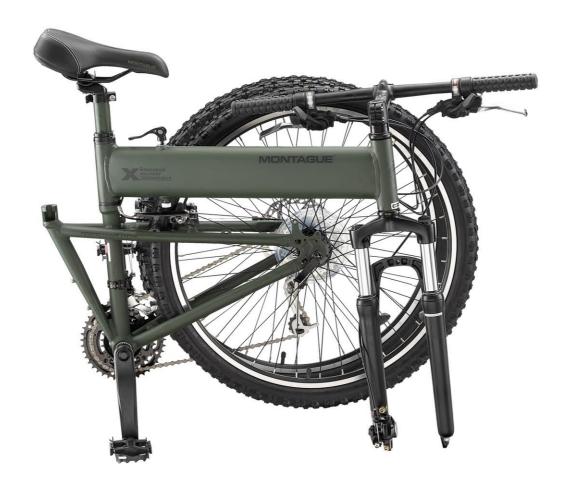

## MILITARY • 13,50 US\$ 20,00 TECHNOLOGY

ISSN 0722-3226

Montague Tactical Military Mountain Bikes are full size mountain bikes (MB) that provide an inexpensive alternative to walking; have enhanced off-body load bearing capabilities; a high level of manoeuvrability and can compact to a portable size in less than 30 seconds. Montague Tactical Military MB are four to six times as fast as walking, easy to repair and consume no fuel. Currently, they are deployed in the US, Middle East and Europe and are ideal for patrolling, security, rapid response and jumping.