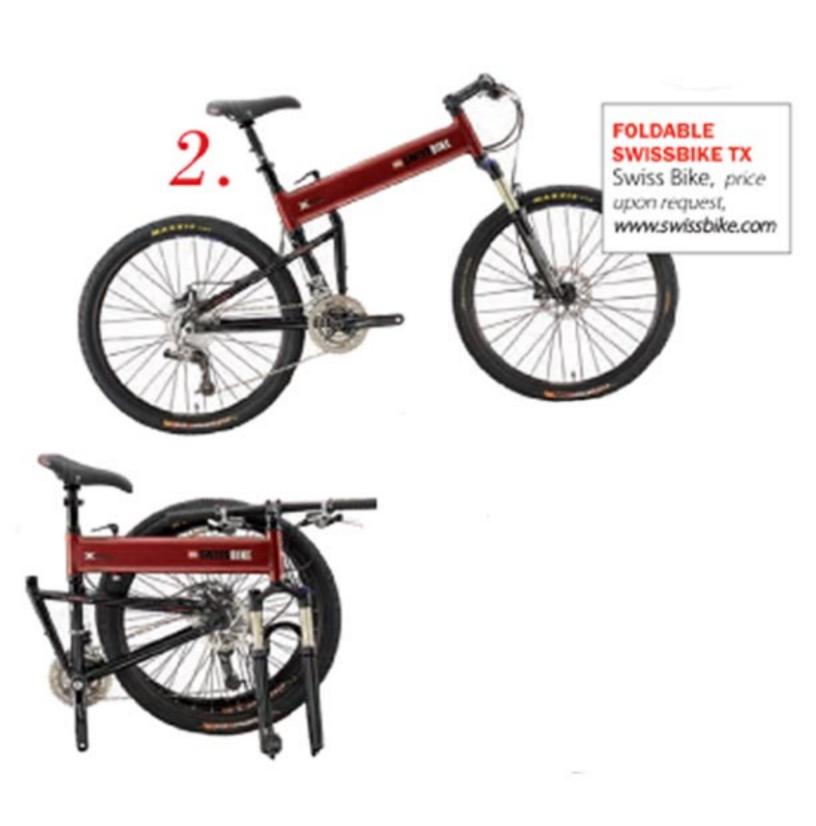

Having a party? Fantasy Ride delivers a R&B, chocked full dacris, Wasy Ellio single on the



certainly does what she does best on this album-offer dance beat up tempo tracks

#### MAT KERNEY: CITY OF BLACK AND WHITE

Black and White is



#### THE NEW CITIES: LOST IN CITY LIGHTS

with light punk tracka/bum. Lost in City Lights is



All meric, Sony BMG, www.www.sonymusic.com

TEAK PETANQUE

Design Within Reach, \$240,

www.dwr.com

**BALI DAY BED** 

Home, \$599.99, www.thebay.com

DAHLIA OUTDOOR

Pottery Barn, \$48, www.potterybarr.ca

PILLOW

**NESTING BOX** Eva Solo, \$88,

www.evasolo.com

Gluckstein

The GREEN NEXXUS ticker Fix leaky faucets and pipes. / Caulk and seal windows. / Keep tires properly inflated for good fuel economy. >

TEPEE

Design Within Reach. \$2,640. www.dwr.com